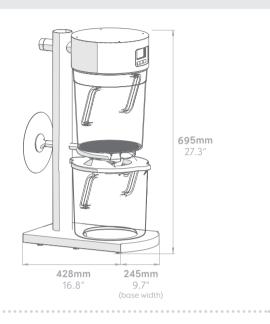

## **DIMENSIONS**

- Average 19% extraction and 4% TDS (up to 30% better yield than leading competitor)
- > Easy to clean with no paper filters

- > Average brew time of 3 hours
- > Input and save up to 3 recipes for ease and consistency

## THE QUICKEST, EASIEST, MOST CONSISTENT WAY TO BREW CONCENTRATE COFFEE.

| NAME<br>ORDER CODE | <b>DIMENSIONS</b> (INCL. HANDLES) D x W x H mm) | PLUMBING REQS                     | POWER REQS   | WEIGHT |
|--------------------|-------------------------------------------------|-----------------------------------|--------------|--------|
| ColdBRU<br>1000950 | 428 x 323 x 695                                 | 1/4" Pushfit or<br>3/4"BSP Female | 230V 50/60Hz | 11 kg  |